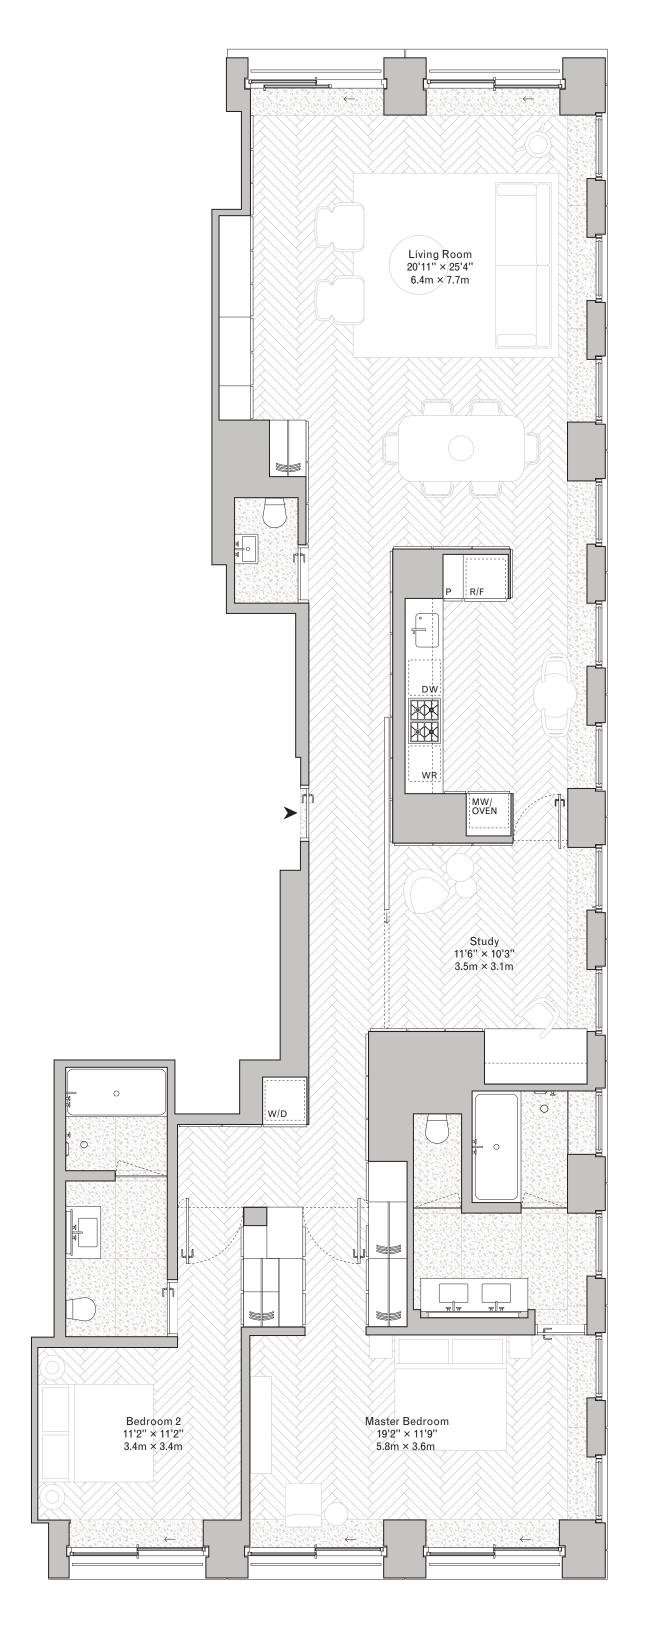

Floorplan

Floors 25—29 Residence B

Rooms

2 Bedrooms2 BathsPowder Room

Total Area

1,882 Ft<sup>2</sup> / 174.8 M<sup>2</sup>

All dimensions and square footages are approximate and subject to normal construction variances and tolerances. Square footage exceeds the usable floor area. Units will not be offered furnished. Furniture layouts shown are for illustrative purposes only and are not coordinated with building systems. Reference should be made to the Special Risks set forth in Part 1 of the Offering Plan for information, including, but not limited to, information regarding lot line windows. Sponsor reserves the right to make changes in accordance with the terms of the Offering Plan. The complete offering terms are in an offering plan available from the sponsor. File No. CD14-0929. Sponsor: HFZ Bryant Park Owner LLC, c/o HFZ Capital Group, 600 Madison Avenue, NYC 10022. Equal Housing Opportunity.